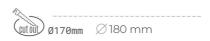

## LUMINAIRE

Weight 1,1 [kg]
Protection rating IP , IK , class IP 20, IK 3,
Luminaire colour GREY

Cover Glass

Operating voltage 220-240V 50-60Hz

Note: All data are typical values. Tolerance of measurements +/-10% System features may change with product improvements due to technical advances.