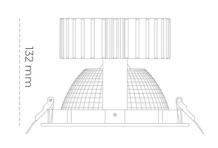

## LUMINAIRE

Weight 1,1 [kg]
Protection rating IP , IK , class IP 20, IK 3,
Luminaire colour GREY

Cover Glass

Operating voltage 220-240V 50-60Hz

Note: All data are typical values. Tolerance of measurements +/-10% System features may change with product improvements due to technical advances.