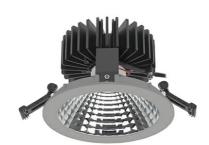

## **Downlight LED**

LED downlight for drop ceiling installation. Aluminium housing. Glass cover included. Available in white, black and grey. Any RAL palette colour available on enquiry. Reflector beam available: 70°. Maximum power is 37W.

## LUMINAIRE

Weight 1,1 [kg]
Protection rating IP , IK , class IP 20, IK 3,
Luminaire colour GREY

Cover Glass

Operating voltage 220-240V 50-60Hz

Note: All data are typical values. Tolerance of measurements +/-10% System features may change with product improvements due to technical advances.