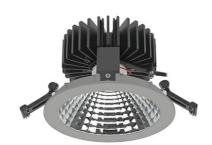

## **Downlight LED**

LED downlight for drop ceiling installation. Aluminium housing. Glass cover included. Available in white, black and grey. Any RAL palette colour available on enquiry. Reflector beam available: 70°. Maximum power is 37W.

## LUMINAIRE

Weight 1,1 [kg]
Protection rating IP, IK, class IP 20, IK 3,
Luminaire colour BLACK
Cover Glass
Operating voltage 220-240V 50-60Hz

Note: All data are typical values. Tolerance of measurements +/-10% System features may change with product improvements due to technical advances.