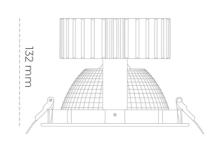

## LUMINAIRE

Weight 1,1 [kg]
Protection rating IP, IK, class IP 20, IK 3,
Luminaire colour BLACK
Cover Glass
Operating voltage 220-240V 50-60Hz

Note: All data are typical values. Tolerance of measurements +/-10% System features may change with product improvements due to technical advances.