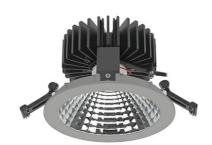

## **Downlight LED**

LED downlight for drop ceiling installation. Aluminium housing. Glass cover included. Available in white, black and grey. Any RAL palette colour available on enquiry. Reflector beam available: 70°. Maximum power is 37W.

## LUMINAIRE

Weight 1,1 [kg]
Protection rating IP, IK, class IP 20, IK 3,
Luminaire colour GREY

Cover Glass

Operating voltage 220-240V 50-60Hz

Note: All data are typical values. Tolerance of measurements +/-10% System features may change with product improvements due to technical advances.