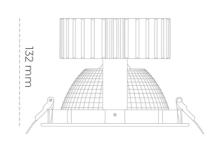

## LUMINAIRE

Weight 1,1 [kg]
Protection rating IP, IK, class IP 20, IK 3,
Luminaire colour GREY

Cover Glass

Operating voltage 220-240V 50-60Hz

Note: All data are typical values. Tolerance of measurements +/-10% System features may change with product improvements due to technical advances.