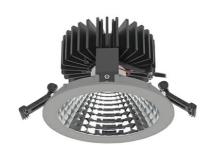

## **Downlight LED**

LED downlight for drop ceiling installation. Aluminium housing. Glass cover included. Available in white, black and grey. Any RAL palette colour available on enquiry. Reflector beam available: 70°. Maximum power is 37W.

## LUMINAIRE

Weight 1,1 [kg]
Protection rating IP , IK , class IP 20, IK 3,
Luminaire colour GREY
Cover Glass
Operating voltage 220-240V 50-60Hz

Note: All data are typical values. Tolerance of measurements +/-10% System features may change with product improvements due to technical advances.