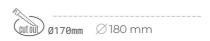

## LUMINAIRE

Weight 1,1 [kg]
Protection rating IP , IK , class IP 20, IK 3,
Luminaire colour GREY
Cover Glass
Operating voltage 220-240V 50-60Hz

Note: All data are typical values. Tolerance of measurements +/-10% System features may change with product improvements due to technical advances.