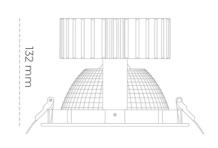

## LUMINAIRE

Weight 1,1 [kg]
Protection rating IP , IK , class IP 20, IK 3,
Luminaire colour GREY
Cover Glass
Operating voltage 220-240V 50-60Hz

Note: All data are typical values. Tolerance of measurements +/-10% System features may change with product improvements due to technical advances.