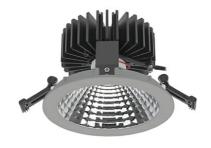

ON/OFF

3 SDCM

19 [W]

36°

| Downli | aht | LED |
|--------|-----|-----|
|        |     |     |

LED downlight for drop ceiling installation. Aluminium housing. Glass cover included. Available in white, black and grey. Any RAL palette colour available on enquiry. Reflector beam available: 70°. Maximum power is 37W.