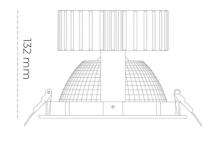

Luminaire Efficiency

CRI

| Weight                            | 1,1 [kg]         |
|-----------------------------------|------------------|
| Protection rating IP , IK , class | IP 20, IK 3,     |
| Luminaire colour                  | GREY             |
| Cover                             | Glass            |
| Operating voltage                 | 220-240V 50-60Hz |
|                                   |                  |