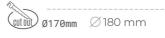

Luminaire Efficiency

CRI

| Weight                            | 1,1 [kg]         |
|-----------------------------------|------------------|
| Protection rating IP , IK , class | IP 20, IK 3,     |
| Luminaire colour                  | GREY             |
| Cover                             | Glass            |
| Operating voltage                 | 220-240V 50-60Hz |
|                                   |                  |