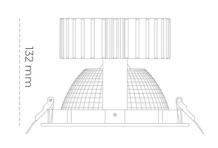

## LUMINAIRE

Weight 1,1 [kg]
Protection rating IP, IK, class IP 20, IK 3,
Luminaire colour GREY

Cover Glass

Operating voltage 220-240V 50-60Hz

Note: All data are typical values. Tolerance of measurements +/-10% System features may change with product improvements due to technical advances.