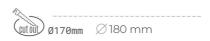

## LUMINAIRE

Weight 1,1 [kg]
Protection rating IP, IK, class IP 20, IK 3,
Luminaire colour GREY

Cover Glass

Operating voltage 220-240V 50-60Hz

Note: All data are typical values. Tolerance of measurements +/-10% System features may change with product improvements due to technical advances.