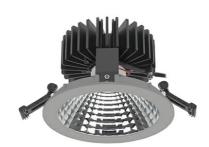

## **Downlight LED**

LED downlight for drop ceiling installation. Aluminium housing. Glass cover included. Available in white, black and grey. Any RAL palette colour available on enquiry. Reflector beam available: 70°. Maximum power is 37W.

## LUMINAIRE

Weight 1,1 [kg]
Protection rating IP, IK, class IP 20, IK 3,
Luminaire colour GREY

Cover Glass

Operating voltage 220-240V 50-60Hz

Note: All data are typical values. Tolerance of measurements +/-10% System features may change with product improvements due to technical advances.