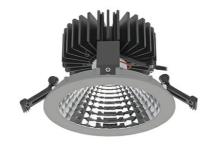

LED downlight for drop ceiling installation. Aluminium housing. Glass cover included. Available in white, black and grey. Any RAL palette colour available on enquiry. Reflector beam available: 70°. Maximum power is 37W.

LUMINAIRE

| Weight                            | 1,1 [kg]         |
|-----------------------------------|------------------|
| Protection rating IP , IK , class | IP 20, IK 3,     |
| Luminaire colour                  | GREY             |
| Cover                             | Glass            |
| Operating voltage                 | 220-240V 50-60Hz |
|                                   |                  |