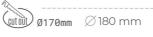

LUMINAIRE

| Weight                            | 1,1 [kg]         |
|-----------------------------------|------------------|
| Protection rating IP , IK , class | IP 20, IK 3,     |
| Luminaire colour                  | GREY             |
| Cover                             | Glass            |
| Operating voltage                 | 220-240V 50-60Hz |
|                                   |                  |