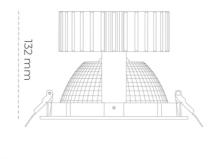

LUMINAIRE

| Weight                            | 1,1 [kg]         |
|-----------------------------------|------------------|
| Protection rating IP , IK , class | IP 20, IK 3,     |
| Luminaire colour                  | GREY             |
| Cover                             | Glass            |
| Operating voltage                 | 220-240V 50-60Hz |
|                                   |                  |