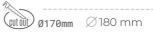

LUMINAIRE

| Weight                            | 1,1 [kg]         |
|-----------------------------------|------------------|
| Protection rating IP , IK , class | IP 20, IK 3,     |
| Luminaire colour                  | GREY             |
| Cover                             | Glass            |
| Operating voltage                 | 220-240V 50-60Hz |
|                                   |                  |