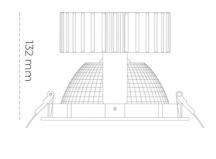

LUMINAIRE

| Weight                            | 1,1 [kg]         |
|-----------------------------------|------------------|
| Protection rating IP , IK , class | IP 20, IK 3,     |
| Luminaire colour                  | GREY             |
| Cover                             | Glass            |
| Operating voltage                 | 220-240V 50-60Hz |
|                                   |                  |