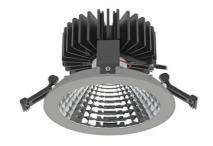

## Downlight LED

LED downlight for drop ceiling installation. Aluminium housing. Glass cover included. Available in white, black and grey. Any RAL palette colour available on enquiry. Reflector beam available: 70°. Maximum power is 37W.