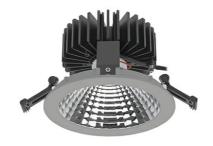

LED downlight for drop ceiling installation. Aluminium housing. Glass cover included. Available in white, black and grey. Any RAL palette colour available on enquiry. Reflector beam available: 70°. Maximum power is 37W.

LUMINAIRE

| Weight                            | 1,1 [kg]         |
|-----------------------------------|------------------|
| Protection rating IP , IK , class | IP 20, IK 3,     |
| Luminaire colour                  | GREY             |
| Cover                             | Glass            |
| Operating voltage                 | 220-240V 50-60Hz |
|                                   |                  |