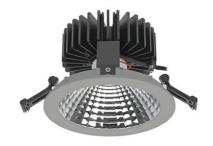

## Downlight LED

LED downlight for drop ceiling installation. Aluminium housing. Glass cover included. Available in white, black and grey. Any RAL palette colour available on enquiry. Reflector beam available: 70°. Maximum power is 37W.

## LUMINAIRE

| Weight                            | 1,1 [kg]         |
|-----------------------------------|------------------|
| Protection rating IP , IK , class | IP 20, IK 3,     |
| Luminaire colour                  | GREY             |
| Cover                             | Glass            |
| Operating voltage                 | 220-240V 50-60Hz |