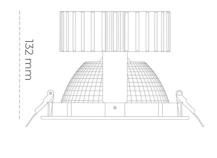

## LUMINAIRE

| Weight                            | 1,1 [kg]         |
|-----------------------------------|------------------|
| Protection rating IP , IK , class | IP 20, IK 3,     |
| Luminaire colour                  | GREY             |
| Cover                             | Glass            |
| Operating voltage                 | 220-240V 50-60Hz |