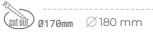

## LUMINAIRE

| Weight                            | 1,1 [kg]         |
|-----------------------------------|------------------|
| Protection rating IP , IK , class | IP 20, IK 3,     |
| Luminaire colour                  | GREY             |
| Cover                             | Glass            |
| Operating voltage                 | 220-240V 50-60Hz |