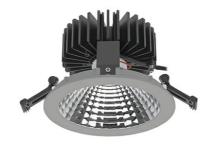

## Downlight LED

LED downlight for drop ceiling installation. Aluminium housing. Glass cover included. Available in white, black and grey. Any RAL palette colour available on enquiry. Reflector beam available: 70°. Maximum power is 37W.