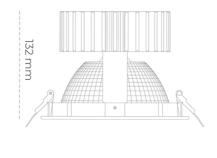

LUMINAIRE

| 1,1 [kg]         |
|------------------|
| IP 20, IK 3,     |
| GREY             |
| Glass            |
| 220-240V 50-60Hz |
|                  |

Note: All data are typical values. Tolerance of measurements +/-10% System features may change with product improvements due to technical advances.