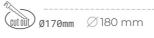

LUMINAIRE

| 1,1 [kg]         |
|------------------|
| IP 20, IK 3,     |
| GREY             |
| Glass            |
| 220-240V 50-60Hz |
|                  |

Note: All data are typical values. Tolerance of measurements +/-10% System features may change with product improvements due to technical advances.