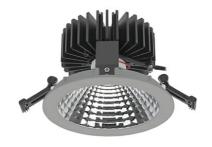

## DOWNLIGHT SHERIFF 2 930 20W 70° GREY PREMIUM COLOR ON/OFF

Article number: N205-K0001-PC930-HA-###-ZC01\_500-##-###

COB

90

2200 [lm]

1760 [lm]

88 [lm/W]

ON/OFF 3 SDCM

| Weight                            | 1,1 [kg]         |
|-----------------------------------|------------------|
| Protection rating IP , IK , class | IP 20, IK 3,     |
| Luminaire colour                  | BLACK            |
| Cover                             | Glass            |
| Operating voltage                 | 220-240V 50-60Hz |