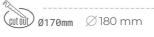

| Weight                            | 1,1 [kg]         |
|-----------------------------------|------------------|
| Protection rating IP , IK , class | IP 20, IK 3,     |
| Luminaire colour                  | BLACK            |
| Cover                             | Glass            |
| Operating voltage                 | 220-240V 50-60Hz |