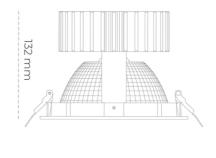

| Weight                            | 1,1 [kg]         |
|-----------------------------------|------------------|
| Protection rating IP , IK , class | IP 20, IK 3,     |
| Luminaire colour                  | BLACK            |
| Cover                             | Glass            |
| Operating voltage                 | 220-240V 50-60Hz |