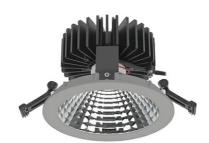

## **Downlight LED**

LED downlight for drop ceiling installation. Aluminium housing. Glass cover included. Available in white, black and grey. Any RAL palette colour available on enquiry. Reflector beam available: 70°. Maximum power is 37W.