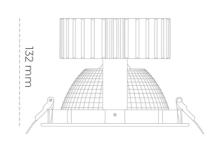

## LUMINAIRE

MacAdam

Weight 1,1 [kg]
Protection rating IP , IK , class IP 20, IK 3,
Luminaire colour GREY
Cover Glass
Operating voltage 220-240V 50-60Hz

Note: All data are typical values. Tolerance of measurements +/-10% System features may change with product improvements due to technical advances.