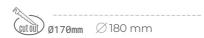

## LUMINAIRE

MacAdam

Weight 1,1 [kg]
Protection rating IP , IK , class IP 20, IK 3,
Luminaire colour GREY
Cover Glass
Operating voltage 220-240V 50-60Hz

Note: All data are typical values. Tolerance of measurements +/-10% System features may change with product improvements due to technical advances.