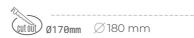

Weight 1,1 [kg]

Protection rating IP , IK , class IP 20, IK 3,

Luminaire colour GREY

Cover Glass

Operating voltage 220-240V 50-60Hz

## **Downlight LED**

LED downlight for drop ceiling installation. Aluminium housing. Glass cover included. Available in white, black and grey. Any RAL palette colour available on enquiry. Reflector beam available: 70°. Maximum power is 37W.