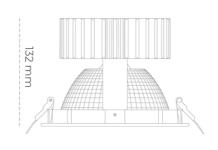

Weight 1,1 [kg]

Protection rating IP , IK , class IP 20, IK 3,

Luminaire colour GREY

Cover Glass

Operating voltage 220-240V 50-60Hz

## **Downlight LED**

LED downlight for drop ceiling installation. Aluminium housing. Glass cover included. Available in white, black and grey. Any RAL palette colour available on enquiry. Reflector beam available: 70°. Maximum power is 37W.