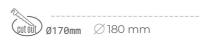

## **Downlight LED**

LED downlight for drop ceiling installation. Aluminium housing. Glass cover included. Available in white, black and grey. Any RAL palette colour available on enquiry. Reflector beam available: 70°. Maximum power is 37W.