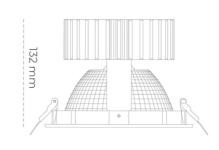

## **LUMINAIRE**

Weight 1,1 [kg] Protection rating IP, IK, class IP 20, IK 3, GREY Luminaire colour Cover Operating voltage 220-240V 50-60Hz

## **Downlight LED**

LED downlight for drop ceiling installation. Aluminium housing. Glass cover included. Available in white, black and grey. Any RAL palette colour available on enquiry. Reflector beam available: 70°. Maximum power is 37W.