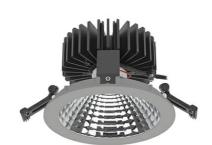

## **Downlight LED**

LED downlight for drop ceiling installation. Aluminium housing. Glass cover included. Available in white, black and grey. Any RAL palette colour available on enquiry. Reflector beam available: 70°. Maximum power is 37W.