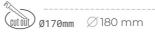

## Downlight LED

LED downlight for drop ceiling installation. Aluminium housing. Glass cover included. Available in white, black and grey. Any RAL palette colour available on enquiry. Reflector beam available: 70°. Maximum power is 37W.

LUMINAIRE

| Weight                            | 1,1 [kg]         |
|-----------------------------------|------------------|
| Protection rating IP , IK , class | IP 20, IK 3,     |
| Luminaire colour                  | GREY             |
| Cover                             | Glass            |
| Operating voltage                 | 220-240V 50-60Hz |
|                                   |                  |