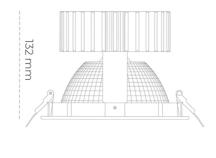

## Downlight LED

LED downlight for drop ceiling installation. Aluminium housing. Glass cover included. Available in white, black and grey. Any RAL palette colour available on enquiry. Reflector beam available: 70°. Maximum power is 37W.

LUMINAIRE

| Weight                            | 1,1 [kg]         |
|-----------------------------------|------------------|
| Protection rating IP , IK , class | IP 20, IK 3,     |
| Luminaire colour                  | GREY             |
| Cover                             | Glass            |
| Operating voltage                 | 220-240V 50-60Hz |
|                                   |                  |