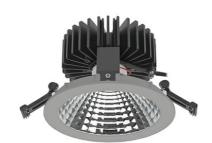

## **Downlight LED**

LED downlight for drop ceiling installation. Aluminium housing. Glass cover included. Available in white, black and grey. Any RAL palette colour available on enquiry. Reflector beam available: 70°. Maximum power is 37W.