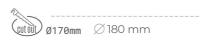

## **Downlight LED**

LED downlight for drop ceiling installation. Aluminium housing. Glass cover included. Available in white, black and grey. Any RAL palette colour available on enquiry. Reflector beam available: 70°. Maximum power is 37W.