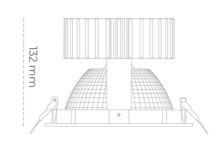

## **Downlight LED**

LED downlight for drop ceiling installation. Aluminium housing. Glass cover included. Available in white, black and grey. Any RAL palette colour available on enquiry. Reflector beam available: 70°. Maximum power is 37W.