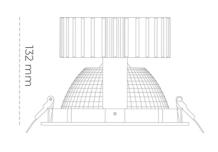

## **Downlight LED**

LED downlight for drop ceiling installation. Aluminium housing. Glass cover included. Available in white, black and grey. Any RAL palette colour available on enquiry. Reflector beam available: 70°. Maximum power is 37W.