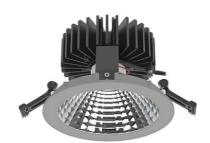

## **Downlight LED**

LED downlight for drop ceiling installation. Aluminium housing. Glass cover included. Available in white, black and grey. Any RAL palette colour available on enquiry. Reflector beam available: 70°. Maximum power is 37W.