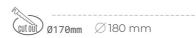

## **Downlight LED**

LED downlight for drop ceiling installation. Aluminium housing. Glass cover included. Available in white, black and grey. Any RAL palette colour available on enquiry. Reflector beam available: 70°. Maximum power is 37W.