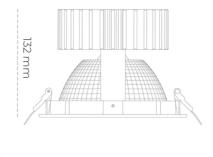

## Downlight LED

LED downlight for drop ceiling installation. Aluminium housing. Glass cover included. Available in white, black and grey. Any RAL palette colour available on enquiry. Reflector beam available: 70°. Maximum power is 37W.

Luminaire Efficiency

CRI

| Weight                            | 1,1 [kg]         |
|-----------------------------------|------------------|
| Protection rating IP , IK , class | IP 20, IK 3,     |
| Luminaire colour                  | GREY             |
| Cover                             | Glass            |
| Operating voltage                 | 220-240V 50-60Hz |