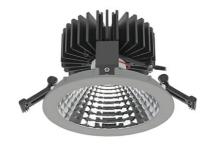

## Downlight LED

LED downlight for drop ceiling installation. Aluminium housing. Glass cover included. Available in white, black and grey. Any RAL palette colour available on enquiry. Reflector beam available: 70°. Maximum power is 37W.

Luminaire Efficiency

CRI

| Weight                            | 1,1 [kg]         |
|-----------------------------------|------------------|
| Protection rating IP , IK , class | IP 20, IK 3,     |
| Luminaire colour                  | GREY             |
| Cover                             | Glass            |
| Operating voltage                 | 220-240V 50-60Hz |