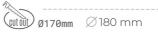

## LUMINAIRE

| 1,1 [kg]         |
|------------------|
| IP 20, IK 3,     |
| GREY             |
| Glass            |
| 220-240V 50-60Hz |
|                  |

Note: All data are typical values. Tolerance of measurements +/-10% System features may change with product improvements due to technical advances.