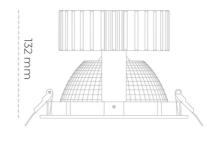

## LUMINAIRE

| 1,1 [kg]         |
|------------------|
| IP 20, IK 3,     |
| GREY             |
| Glass            |
| 220-240V 50-60Hz |
|                  |

Note: All data are typical values. Tolerance of measurements +/-10% System features may change with product improvements due to technical advances.