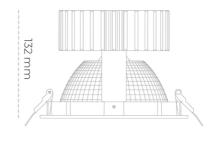

## Downlight LED

LED downlight for drop ceiling installation. Aluminium housing. Glass cover included. Available in white, black and grey. Any RAL palette colour available on enquiry. Reflector beam available: 70°. Maximum power is 37W.

## LUMINAIRE

| Weight                            | 1,1 [kg]         |
|-----------------------------------|------------------|
| Protection rating IP , IK , class | IP 20, IK 3,     |
| Luminaire colour                  | GREY             |
| Cover                             | Glass            |
| Operating voltage                 | 220-240V 50-60Hz |