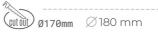

## LUMINAIRE

| Weight                            | 1,1 [kg]         |
|-----------------------------------|------------------|
| Protection rating IP , IK , class | IP 20, IK 3,     |
| Luminaire colour                  | GREY             |
| Cover                             | Glass            |
| Operating voltage                 | 220-240V 50-60Hz |