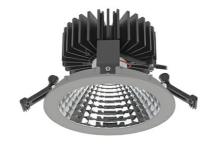

## Downlight LED

LED downlight for drop ceiling installation. Aluminium housing. Glass cover included. Available in white, black and grey. Any RAL palette colour available on enquiry. Reflector beam available: 70°. Maximum power is 37W.

## LUMINAIRE

| Weight                            | 1,1 [kg]         |
|-----------------------------------|------------------|
| Protection rating IP , IK , class | IP 20, IK 3,     |
| Luminaire colour                  | GREY             |
| Cover                             | Glass            |
| Operating voltage                 | 220-240V 50-60Hz |