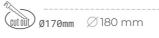

Luminaire Efficiency

CRI

| Weight                            | 1,1 [kg]         |
|-----------------------------------|------------------|
| Protection rating IP , IK , class | IP 20, IK 3,     |
| Luminaire colour                  | GREY             |
| Cover                             | Glass            |
| Operating voltage                 | 220-240V 50-60Hz |