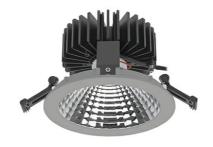

## Downlight LED

LED downlight for drop ceiling installation. Aluminium housing. Glass cover included. Available in white, black and grey. Any RAL palette colour available on enquiry. Reflector beam available: 70°. Maximum power is 37W.