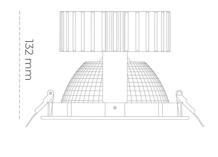

Luminaire Efficiency

CRI

| Weight                            | 1,1 [kg]         |
|-----------------------------------|------------------|
| Protection rating IP , IK , class | IP 20, IK 3,     |
| Luminaire colour                  | GREY             |
| Cover                             | Glass            |
| Operating voltage                 | 220-240V 50-60Hz |