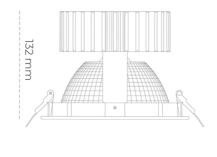

Luminaire Efficiency

CRI

| LUMINAIRE                         |                  |
|-----------------------------------|------------------|
| Weight                            | 1,1 [kg]         |
| Protection rating IP , IK , class | IP 20, IK 3,     |
| Luminaire colour                  | GREY             |
| Cover                             | Glass            |
| Operating voltage                 | 220-240V 50-60Hz |