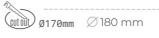

Luminaire Efficiency

CRI

| LUMINAIRE                         |                  |
|-----------------------------------|------------------|
| Weight                            | 1,1 [kg]         |
| Protection rating IP , IK , class | IP 20, IK 3,     |
| Luminaire colour                  | GREY             |
| Cover                             | Glass            |
| Operating voltage                 | 220-240V 50-60Hz |