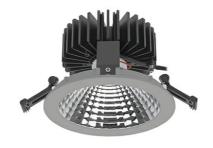

## Downlight LED

LED downlight for drop ceiling installation. Aluminium housing. Glass cover included. Available in white, black and grey. Any RAL palette colour available on enquiry. Reflector beam available: 70°. Maximum power is 37W.