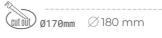

CRI

| LUMINAIRE                         |                  |
|-----------------------------------|------------------|
| Weight                            | 1,1 [kg]         |
| Protection rating IP , IK , class | IP 20, IK 3,     |
| Luminaire colour                  | GREY             |
| Cover                             | Glass            |
| Operating voltage                 | 220-240V 50-60Hz |