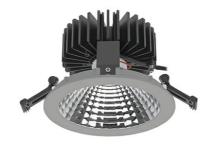

## Downlight LED

LED downlight for drop ceiling installation. Aluminium housing. Glass cover included. Available in white, black and grey. Any RAL palette colour available on enquiry. Reflector beam available: 70°. Maximum power is 37W.