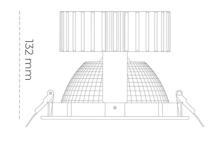

CRI

| LUMINAIRE                         |                  |
|-----------------------------------|------------------|
| Weight                            | 1,1 [kg]         |
| Protection rating IP , IK , class | IP 20, IK 3,     |
| Luminaire colour                  | GREY             |
| Cover                             | Glass            |
| Operating voltage                 | 220-240V 50-60Hz |