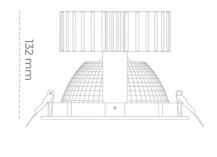

## Downlight LED

LED downlight for drop ceiling installation. Aluminium housing. Glass cover included. Available in white, black and grey. Any RAL palette colour available on enquiry. Reflector beam available: 70°. Maximum power is 37W.

Luminaire Efficiency

CRI

| MINAIRE                           |                  |
|-----------------------------------|------------------|
| Weight                            | 1,1 [kg]         |
| Protection rating IP , IK , class | IP 20, IK 3,     |
| Luminaire colour                  | GREY             |
| Cover                             | Glass            |
| Operating voltage                 | 220-240V 50-60Hz |