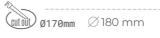

Luminaire Efficiency

CRI

| MINAIRE                           |                  |
|-----------------------------------|------------------|
| Weight                            | 1,1 [kg]         |
| Protection rating IP , IK , class | IP 20, IK 3,     |
| Luminaire colour                  | GREY             |
| Cover                             | Glass            |
| Operating voltage                 | 220-240V 50-60Hz |