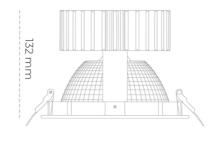

Luminaire Efficiency

CRI

| LUMINAIRE                         |                  |
|-----------------------------------|------------------|
| Weight                            | 1,1 [kg]         |
| Protection rating IP , IK , class | IP 20, IK 3,     |
| Luminaire colour                  | GREY             |
| Cover                             | Glass            |
| Operating voltage                 | 220-240V 50-60Hz |