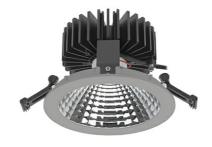

## Downlight LED

LED downlight for drop ceiling installation. Aluminium housing. Glass cover included. Available in white, black and grey. Any RAL palette colour available on enquiry. Reflector beam available: 70°. Maximum power is 37W.