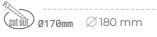

Luminaire Efficiency

CRI

| LUMINAIRE                         |                  |
|-----------------------------------|------------------|
| Weight                            | 1,1 [kg]         |
| Protection rating IP , IK , class | IP 20, IK 3,     |
| Luminaire colour                  | GREY             |
| Cover                             | Glass            |
| Operating voltage                 | 220-240V 50-60Hz |