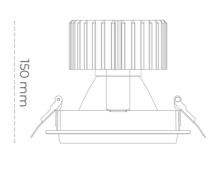

## LUMINAIRE

Weight 1,03 [kg]

Protection rating IP , IK , class IP 20, IK 3,

Luminaire colour WHITE

Cover Glass

Operating voltage 220-240V 50-60Hz

Note: All data are typical values. Tolerance of measurements +/-10% System features may change with product improvements due to technical advances.