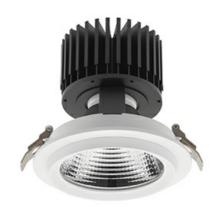

## DOWNLIGHT SHERIFF M 825 23W 60° WHITE BREAD ON/OFF

Article number: N204-K0003-VF825-H8-H60-ZC02\_600-S6-###

COB 2500 [K] BREAD Light colour CRI 2808 [lm] Led chip flux Luminous flux 2246 [lm] System power 23 [W] Luminaire Efficiency 98 [lm/W] Beam angle 60° Controller ON/OFF MacAdam 3 SDCM

## Downlight LED

LED downlight for drop ceiling installation. Aluminium housing. Glass cover included. Available in white, black and grey. Any RAL palette colour available on enquiry. Reflector beams available: 15°, 30°, 45° and 60°. Maximum power is 37W

## LUMINAIRE

Weight 1,03 [kg]

Protection rating IP , IK , class IP 20, IK 3,

Luminaire colour WHITE

Cover Glass

Operating voltage 220-240V 50-60Hz

Note: All data are typical values. Tolerance of measurements +/-10% System features may change with product improvements due to technical advances.