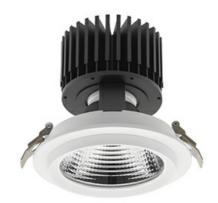

## **Downlight LED**

LED downlight for drop ceiling installation. Aluminium housing. Glass cover included. Available in white, black and grey. Any RAL palette colour available on enquiry. Reflector beams available: 15°, 30°, 45° and 60°. Maximum power is 37W