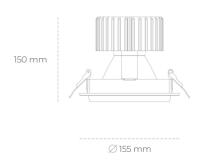

## LUMINAIRE

Beam angle

Weight 1,03 [kg]

Protection rating IP , IK , class IP 20, IK 3,

Luminaire colour WHITE

Cover Glass

Operating voltage 220-240V 50-60Hz