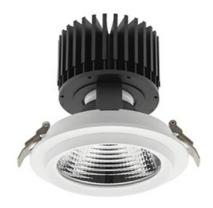

## Downlight LED

LED downlight for drop ceiling installation. Aluminium housing. Glass cover included. Available in white, black and grey. Any RAL palette colour available on enquiry. Reflector beams available: 15°, 30°, 45° and 60°. Maximum power is 37W.