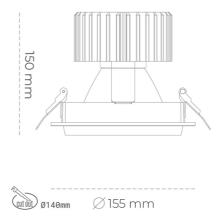

## Downlight LED

LED downlight for drop ceiling installation. Aluminium housing. Glass cover included. Available in white, black and grey. Any RAL palette colour available on enquiry. Reflector beams available: 15°, 30°, 45° and 60°. Maximum power is 37W.

CRI

| Weight                            | 1,03 [kg]        |
|-----------------------------------|------------------|
| Protection rating IP , IK , class | IP 20, IK 3,     |
| Luminaire colour                  | WHITE            |
| Cover                             | Glass            |
| Operating voltage                 | 220-240V 50-60Hz |
|                                   |                  |