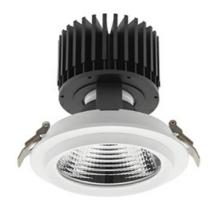

#### Downlight LED

LED downlight for drop ceiling installation. Aluminium housing. Glass cover included. Available in white, black and grey. Any RAL palette colour available on enquiry. Reflector beams available: 15°, 30°, 45° and 60°. Maximum power is 37W.