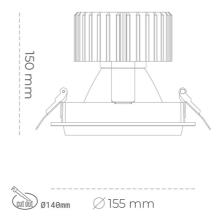

#### Downlight LED

LED downlight for drop ceiling installation. Aluminium housing. Glass cover included. Available in white, black and grey. Any RAL palette colour available on enquiry. Reflector beams available: 15°, 30°, 45° and 60°. Maximum power is 37W.

CRI

| Weight                            | 1,03 [kg]        |
|-----------------------------------|------------------|
| Protection rating IP , IK , class | IP 20, IK 3,     |
| Luminaire colour                  | WHITE            |
| Cover                             | Glass            |
| Operating voltage                 | 220-240V 50-60Hz |
|                                   |                  |