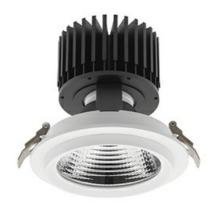

### Downlight LED

LED downlight for drop ceiling installation. Aluminium housing. Glass cover included. Available in white, black and grey. Any RAL palette colour available on enquiry. Reflector beams available: 15°, 30°, 45° and 60°. Maximum power is 37W.

CRI

| Weight                            | 1,03 [kg]        |
|-----------------------------------|------------------|
| Protection rating IP , IK , class | IP 20, IK 3,     |
| Luminaire colour                  | WHITE            |
| Cover                             | Glass            |
| Operating voltage                 | 220-240V 50-60Hz |
|                                   |                  |