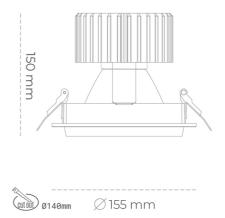

### Downlight LED

LED downlight for drop ceiling installation. Aluminium housing. Glass cover included. Available in white, black and grey. Any RAL palette colour available on enquiry. Reflector beams available: 15°, 30°, 45° and 60°. Maximum power is 37W.

CRI

| Weight                            | 1,03 [kg]        |
|-----------------------------------|------------------|
| Protection rating IP , IK , class | IP 20, IK 3,     |
| Luminaire colour                  | WHITE            |
| Cover                             | Glass            |
| Operating voltage                 | 220-240V 50-60Hz |
|                                   |                  |