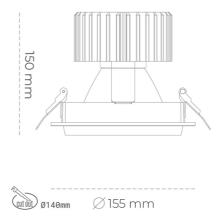

#### Downlight LED

LED downlight for drop ceiling installation. Aluminium housing. Glass cover included. Available in white, black and grey. Any RAL palette colour available on enquiry. Reflector beams available: 15°, 30°, 45° and 60°. Maximum power is 37W.

Luminaire Efficiency

CRI

| Weight                            | 1,03 [kg]        |
|-----------------------------------|------------------|
| Protection rating IP , IK , class | IP 20, IK 3,     |
| Luminaire colour                  | WHITE            |
| Cover                             | Glass            |
| Operating voltage                 | 220-240V 50-60Hz |
|                                   |                  |