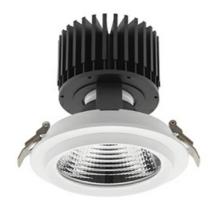

#### Downlight LED

LED downlight for drop ceiling installation. Aluminium housing. Glass cover included. Available in white, black and grey. Any RAL palette colour available on enquiry. Reflector beams available: 15°, 30°, 45° and 60°. Maximum power is 37W.

### LUMINAIRE

Light colour

Led chip flux Luminous flux

System power

Beam angle

Controller

MacAdam

Luminaire Efficiency

CRI

| UNINAME                           |                  |
|-----------------------------------|------------------|
| Weight                            | 1,03 [kg]        |
| Protection rating IP , IK , class | IP 20, IK 3,     |
| Luminaire colour                  | WHITE            |
| Cover                             | Glass            |
| Operating voltage                 | 220-240V 50-60Hz |
|                                   |                  |