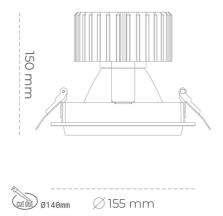

#### Downlight LED

LED downlight for drop ceiling installation. Aluminium housing. Glass cover included. Available in white, black and grey. Any RAL palette colour available on enquiry. Reflector beams available: 15°, 30°, 45° and 60°. Maximum power is 37W.

CRI

| UNINAME                           |                  |
|-----------------------------------|------------------|
| Weight                            | 1,03 [kg]        |
| Protection rating IP , IK , class | IP 20, IK 3,     |
| Luminaire colour                  | WHITE            |
| Cover                             | Glass            |
| Operating voltage                 | 220-240V 50-60Hz |
|                                   |                  |