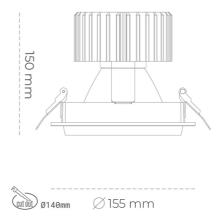

CRI

| Weight                            | 1,03 [kg]        |
|-----------------------------------|------------------|
| Protection rating IP , IK , class | IP 20, IK 3,     |
| Luminaire colour                  | WHITE            |
| Cover                             | Glass            |
| Operating voltage                 | 220-240V 50-60Hz |
|                                   |                  |