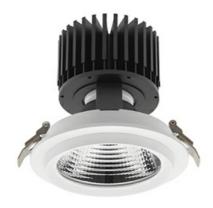

## Downlight LED

LED downlight for drop ceiling installation. Aluminium housing. Glass cover included. Available in white, black and grey. Any RAL palette colour available on enquiry. Reflector beams available: 15°, 30°, 45° and 60°. Maximum power is 37W.

CRI

| Weight                            | 1,03 [kg]        |
|-----------------------------------|------------------|
| Protection rating IP , IK , class | IP 20, IK 3,     |
| Luminaire colour                  | WHITE            |
| Cover                             | Glass            |
| Operating voltage                 | 220-240V 50-60Hz |
|                                   |                  |