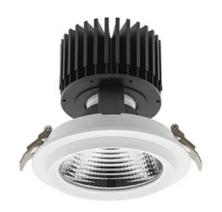

## **Downlight LED**

LED downlight for drop ceiling installation. Aluminium housing. Glass cover included. Available in white, black and grey. Any RAL palette colour available on enquiry. Reflector beams available: 15°, 30°, 45° and 60°. Maximum power is 37W

## LUMINAIRE

Weight 1,03 [kg]

Protection rating IP, IK, class IP 20, IK 3,

Luminaire colour WHITE

Cover Glass

Operating voltage 220-240V 50-60Hz

Note: All data are typical values. Tolerance of measurements +/-10% System features may change with product improvements due to technical advances.