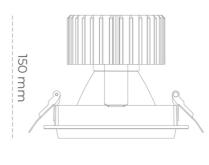

## LUMINAIRE

Weight 1,03 [kg]

Protection rating IP, IK, class IP 20, IK 3,

Luminaire colour WHITE

Cover Glass

Operating voltage 220-240V 50-60Hz

Note: All data are typical values. Tolerance of measurements +/-10% System features may change with product improvements due to technical advances.