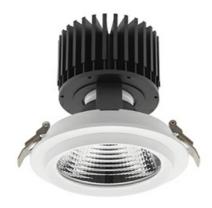

### Downlight LED

LED downlight for drop ceiling installation. Aluminium housing. Glass cover included. Available in white, black and grey. Any RAL palette colour available on enquiry. Reflector beams available: 15°, 30°, 45° and 60°. Maximum power is 37W.