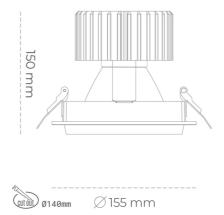

### Downlight LED

LED downlight for drop ceiling installation. Aluminium housing. Glass cover included. Available in white, black and grey. Any RAL palette colour available on enquiry. Reflector beams available: 15°, 30°, 45° and 60°. Maximum power is 37W.

CRI

| Weight                            | 1,03 [kg]        |
|-----------------------------------|------------------|
| Protection rating IP , IK , class | IP 20, IK 3,     |
| Luminaire colour                  | WHITE            |
| Cover                             | Glass            |
| Operating voltage                 | 220-240V 50-60Hz |
|                                   |                  |