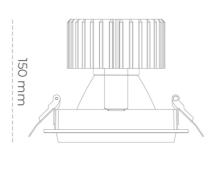

## LUMINAIRE

Weight 1,03 [kg]
Protection rating IP , IK , class IP 20, IK 3,
Luminaire colour WHITE
Cover Glass
Operating voltage 220-240V 50-60Hz

Note: All data are typical values. Tolerance of measurements +/-10% System features may change with product improvements due to technical advances.