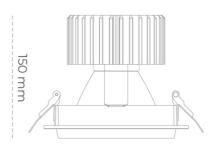

## LUMINAIRE

Weight 1,03 [kg]

Protection rating IP , IK , class IP 20, IK 3,

Luminaire colour WHITE

Cover Glass

Operating voltage 220-240V 50-60Hz

Note: All data are typical values. Tolerance of measurements +/-10% System features may change with product improvements due to technical advances.