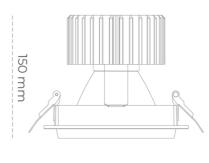

## LUMINAIRE

Weight 1,03 [kg]

Protection rating IP , IK , class IP 20, IK 3,

Luminaire colour WHITE

Cover Glass

Operating voltage 220-240V 50-60Hz

Note: All data are typical values. Tolerance of measurements +/-10% System features may change with product improvements due to technical advances.