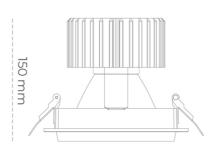

## LUMINAIRE

Weight 1,03 [kg]

Protection rating IP , IK , class IP 20, IK 3,

Luminaire colour WHITE

Cover Glass

Operating voltage 220-240V 50-60Hz

Note: All data are typical values. Tolerance of measurements +/-10% System features may change with product improvements due to technical advances.