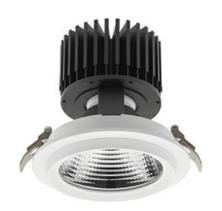

## **Downlight LED**

LED downlight for drop ceiling installation. Aluminium housing. Glass cover included. Available in white, black and grey. Any RAL palette colour available on enquiry. Reflector beams available: 15°, 30°, 45° and 60°. Maximum power is 37W

## LUMINAIRE

Weight 1,03 [kg]

Protection rating IP , IK , class IP 20, IK 3,

Luminaire colour WHITE

Cover Glass

Operating voltage 220-240V 50-60Hz

Note: All data are typical values. Tolerance of measurements +/-10% System features may change with product improvements due to technical advances.