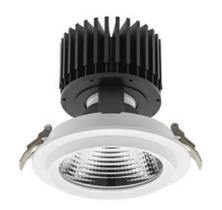

## **Downlight LED**

LED downlight for drop ceiling installation. Aluminium housing. Glass cover included. Available in white, black and grey. Any RAL palette colour available on enquiry. Reflector beams available: 15°, 30°, 45° and 60°. Maximum power is 37W

## LUMINAIRE

Weight 1,03 [kg]

Protection rating IP , IK , class IP 20, IK 3,

Luminaire colour WHITE

Cover Glass

Operating voltage 220-240V 50-60Hz

Note: All data are typical values. Tolerance of measurements +/-10% System features may change with product improvements due to technical advances.