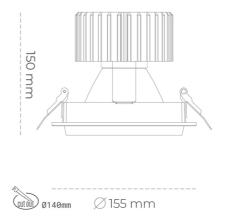

#### Downlight LED

LED downlight for drop ceiling installation. Aluminium housing. Glass cover included. Available in white, black and grey. Any RAL palette colour available on enquiry. Reflector beams available: 15°, 30°, 45° and 60°. Maximum power is 37W.