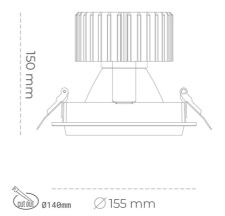

#### Downlight LED

LED downlight for drop ceiling installation. Aluminium housing. Glass cover included. Available in white, black and grey. Any RAL palette colour available on enquiry. Reflector beams available: 15°, 30°, 45° and 60°. Maximum power is 37W.

CRI

| 1,03 [kg]        |
|------------------|
| IP 20, IK 3,     |
| WHITE            |
| Glass            |
| 220-240V 50-60Hz |
|                  |