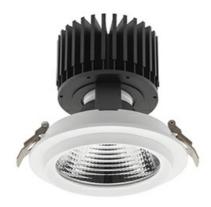

#### Downlight LED

LED downlight for drop ceiling installation. Aluminium housing. Glass cover included. Available in white, black and grey. Any RAL palette colour available on enquiry. Reflector beams available: 15°, 30°, 45° and 60°. Maximum power is 37W.