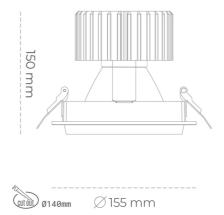

### Downlight LED

LED downlight for drop ceiling installation. Aluminium housing. Glass cover included. Available in white, black and grey. Any RAL palette colour available on enquiry. Reflector beams available: 15°, 30°, 45° and 60°. Maximum power is 37W.