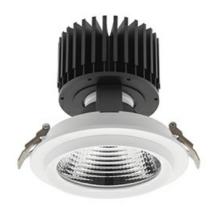

## **Downlight LED**

LED downlight for drop ceiling installation. Aluminium housing. Glass cover included. Available in white, black and grey. Any RAL palette colour available on enquiry. Reflector beams available: 15°, 30°, 45° and 60°. Maximum power