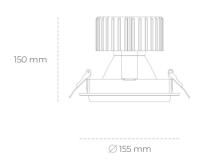

## LUMINAIRE

Weight 1,03 [kg] Protection rating IP , IK , class IP 20, IK 3, WHITE Luminaire colour Cover Glass Operating voltage 220-240V 50-60Hz

## **Downlight LED**

LED downlight for drop ceiling installation. Aluminium housing. Glass cover included. Available in white, black and grey. Any RAL palette colour available on enquiry. Reflector beams available: 15°, 30°, 45° and 60°. Maximum power