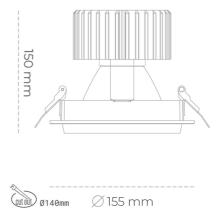

CRI

| Weight                            | 1,03 [kg]        |
|-----------------------------------|------------------|
| Protection rating IP , IK , class | IP 20, IK 3,     |
| Luminaire colour                  | WHITE            |
| Cover                             | Glass            |
| Operating voltage                 | 220-240V 50-60Hz |
|                                   |                  |