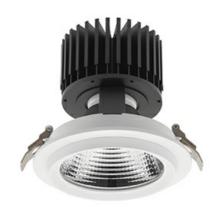

## **Downlight LED**

LED downlight for drop ceiling installation. Aluminium housing. Glass cover included. Available in white, black and grey. Any RAL palette colour available on enquiry. Reflector beams available: 15°, 30°, 45° and 60°. Maximum power is 37W

## LUMINAIRE

Weight 1,03 [kg]

Protection rating IP, IK, class IP 20, IK 3,

Luminaire colour WHITE

Cover Glass

Operating voltage 220-240V 50-60Hz

Note: All data are typical values. Tolerance of measurements +/-10% System features may change with product improvements due to technical advances.