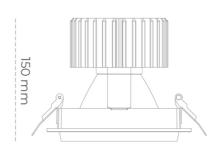

## LUMINAIRE

Weight 1,03 [kg]

Protection rating IP, IK, class IP 20, IK 3,

Luminaire colour WHITE

Cover Glass

Operating voltage 220-240V 50-60Hz

Note: All data are typical values. Tolerance of measurements +/-10% System features may change with product improvements due to technical advances.