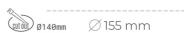

## LUMINAIRE

Weight 1,03 [kg]

Protection rating IP, IK, class IP 20, IK 3,

Luminaire colour WHITE

Cover Glass

Operating voltage 220-240V 50-60Hz

Note: All data are typical values. Tolerance of measurements +/-10% System features may change with product improvements due to technical advances.