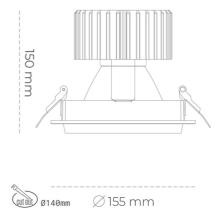

## Downlight LED

LED downlight for drop ceiling installation. Aluminium housing. Glass cover included. Available in white, black and grey. Any RAL palette colour available on enquiry. Reflector beams available: 15°, 30°, 45° and 60°. Maximum power is 37W.

Luminaire Efficiency

CRI

| Weight                            | 1,03 [kg]        |
|-----------------------------------|------------------|
| Protection rating IP , IK , class | IP 20, IK 3,     |
| Luminaire colour                  | WHITE            |
| Cover                             | Glass            |
| Operating voltage                 | 220-240V 50-60Hz |
|                                   |                  |