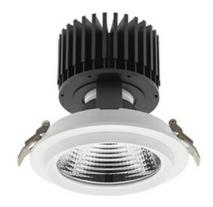

## Downlight LED

LED downlight for drop ceiling installation. Aluminium housing. Glass cover included. Available in white, black and grey. Any RAL palette colour available on enquiry. Reflector beams available: 15°, 30°, 45° and 60°. Maximum power is 37W.

Luminaire Efficiency

CRI

| Weight                            | 1,03 [kg]        |
|-----------------------------------|------------------|
| Protection rating IP , IK , class | IP 20, IK 3,     |
| Luminaire colour                  | WHITE            |
| Cover                             | Glass            |
| Operating voltage                 | 220-240V 50-60Hz |
|                                   |                  |