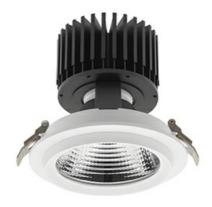

## Downlight LED

LED downlight for drop ceiling installation. Aluminium housing. Glass cover included. Available in white, black and grey. Any RAL palette colour available on enquiry. Reflector beams available: 15°, 30°, 45° and 60°. Maximum power is 37W.

Luminaire Efficiency

CRI

| Weight                            | 1,03 [kg]        |
|-----------------------------------|------------------|
| Protection rating IP , IK , class | IP 20, IK 3,     |
| Luminaire colour                  | WHITE            |
| Cover                             | Glass            |
| Operating voltage                 | 220-240V 50-60Hz |
| Operating voltage                 | 220-240V 50-60Hz |