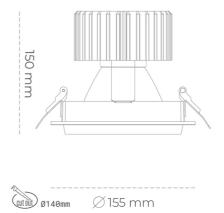

Luminaire Efficiency

CRI

| Weight                            | 1,03 [kg]        |
|-----------------------------------|------------------|
| Protection rating IP , IK , class | IP 20, IK 3,     |
| Luminaire colour                  | WHITE            |
| Cover                             | Glass            |
| Operating voltage                 | 220-240V 50-60Hz |
| Operating voltage                 | 220-240V 50-60Hz |