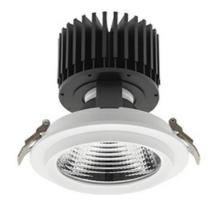

## Downlight LED

LED downlight for drop ceiling installation. Aluminium housing. Glass cover included. Available in white, black and grey. Any RAL palette colour available on enquiry. Reflector beams available: 15°, 30°, 45° and 60°. Maximum power is 37W.